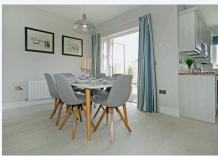

## Ground Floor

| Room        | Metric (m) | Imperial (ft)    |
|-------------|------------|------------------|
| Living Room | 3.8 x 5.5  | 12' 5" x 18'     |
| Kitchen     | 4.3 x 4.2  | 14' 1" x 13' 10" |
| Utility     | 1.5 x 1.3  | 4' 11" x 4' 2"   |
| WC          | 1.5 x 1.7  | 4' 11" x 5' 5 "  |