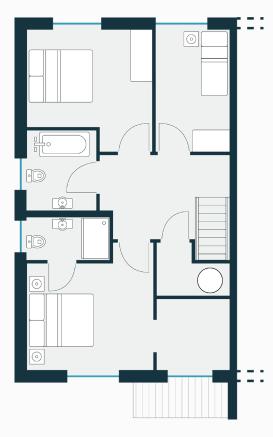

### First Floor

| Room             | Metric (m) | Imperial (ft)   |
|------------------|------------|-----------------|
| Main Bedroom     | 3.7 x 3.1  | 12' 0" x 10' 1" |
| En Suite         | 2.4 x 1.2  | 7′ 11″ × 4′     |
| Walk-in Wardrobe | 2.1 x 2.1  | 7′ x 6′ 8″      |
| Bed 2            | 3.6 x 2.8  | 11′ 11″ x 9′ 2″ |
| Bed 3            | 2.2 x 3.6  | 7′ 1″ x 11′ 11″ |
| Bathroom         | 2 x 2.3    | 6′ 5″ x 7′ 7″   |