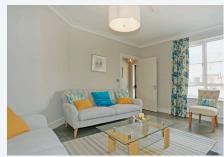

## Ground Floor

| Room        | Metric (m) | Imperial (ft)    |
|-------------|------------|------------------|
| Living Room | 3.8 x 5.5  | 12' 5" x 18'     |
| Kitchen     | 4.3 x 4.2  | 14' 1" x 13' 10" |
| Utility     | 1.5 x 1.3  | 4' 11" x 4' 2"   |
| WC          | 1.5 x 1.7  | 4' 11" x 5' 5 "  |