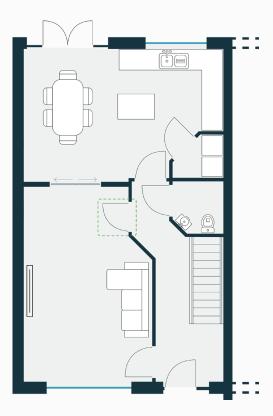

## Ground Floor

| Room        | Metric (m) | Imperial (ft)    |
|-------------|------------|------------------|
| Living Room | 3.8 x 5.5  | 12' 5" x 18'     |
| Kitchen     | 4.3 x 4.2  | 14' 1" x 13' 10" |
| Utility     | 1.5 x 1.3  | 4' 11" x 4' 2"   |
| WC          | 1.5 x 1.7  | 4' 11" x 5' 5 "  |