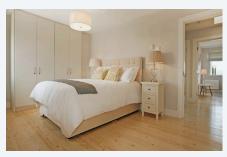

### First Floor

| Room             | Metric (m) | Imperial (ft)   |
|------------------|------------|-----------------|
| Main Bedroom     | 3.7 x 3.1  | 12' 0" x 10' 1" |
| En Suite         | 2.4 x 1.2  | 7′ 11″ × 4′     |
| Walk-in Wardrobe | 2.1 x 2.1  | 7′ x 6′ 8″      |
| Bed 2            | 3.6 x 2.8  | 11′ 11″ x 9′ 2″ |
| Bed 3            | 2.2 x 3.6  | 7′ 1″ x 11′ 11″ |
| Bathroom         | 2 x 2.3    | 6′ 5″ x 7′ 7″   |